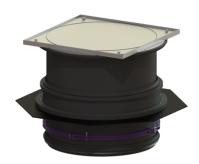

## Upper section with cover plate LW 800, Cl K 3 with waterproof flange

## **Description**

Upper section for continuous height and level compensation for chamber module LW 1000, consisting of a cover plate as well as seals and connection wedges

Variant

Waterproof flange: yes

General characteristics

Colour: black Material: Polymer

**Dimensions** 

Net weight:104,5 kgGross weight:121 kgClear width (LW):800 mmVertical installation:282 - 531Packaging dimension:lengthPackaging dimension:widthPackaging dimension:height

Coverage features

Type: surface water resistant

Surface: tileable Cover locking: screwed

Load class: K 3 (EN 1253-1)