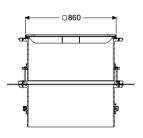

General characteristics

Colour: black Material: Polymer

**Dimensions** 

Net weight:104,5 kgGross weight:121 kgClear width (LW):800 mmVertical installation:282 - 531Packaging dimension:lengthPackaging dimension:widthPackaging dimension:height