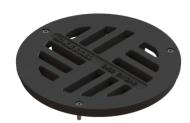

## Slotted cover round, d: 395 mm, Grey iron

## **Description**

Slotted cover suitable for upper section LW 400 and yard and parking deck drains, compatible with art. no. 850121

General characteristics

Material: Grey iron

Dimensions

Net weight:23 kgGross weight:23 kgDiameter:395 mmPackaging dimension:lengthPackaging dimension:widthPackaging dimension:height

Coverage features

Type of cover: Round slotted cover

Cover material: Grey iron Cover locking: lockable

Load class: D 400 (EN 124)

Grid size, length: black

Cover

Grid size, length: black