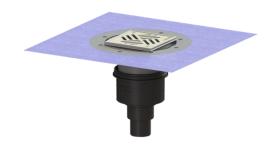

## Ecoguss project drain DN 50, vert., Variofix, Slotted cover

## **Description**

The Ecoguss project drain with connection flange is used for point drainage and is equipped with a removable odour trap as well as a lip seal and a temporary protective cover. The recyclable composite material Ecoguss meets the highest noise protection requirements, is temperature-resistant, resistant to aggressive media, and has a permanently corrosion-free surface. It is also briefly flammable from 100 to 400 degrees Celsius. The outlet socket is suitable for connection to SML cast iron pipes. Separate equipotential bonding is not necessary.

Coverage features

Type of cover: Slotted cover

Cover material: Stainless steel 14301

Colour of cover:silverWidth of cover:138 mmLength of cover:138 mmMin. flooring height:10 mm

Surface: Polished SST

Frame material: Stainless steel 14301