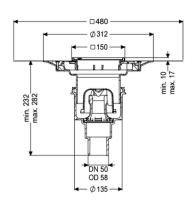

General characteristics

Standard: EN 1253-1 Nominal size (DN): 50 Outer diameter (OD): 58 mm

Inlet max. scoring (DN): Z-19.53-2414,Z-19.17-1719

**Dimensions** 

Net weight:2,98 kgGross weight:3,74 kgDiameter:135 mm

Vertical adjustment: vertically adjustable upper section

Length:135 mmWidth:135 mmPackaging dimension:lengthPackaging dimension:widthPackaging dimension:height

Tank/drain body

Number of outlets: 1

Material of drain body: Ecoguss System: vertical

Coverage features

Type of cover: Slotted cover

Cover material: Stainless steel 14301

Colour of cover:silverWidth of cover:138 mmLength of cover:138 mmMin. flooring height:10 mm

Surface: Polished SST

Frame material: Stainless steel 14301

Cover locking: screwed

Load class: K 3 (EN 1253-1)

Rim length: 150 mm
Rim material: 150 mm
Max. flooring height: 17 mm

Upper section: adjustable in three dimensions

Shape of upper section: square
Upper section material: ABS
Odour trap: included