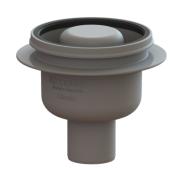

## Drain body Classic bathr. drain Sys 100, DN 50, Vert. outlet, OT 50 mm

## **Advantages**

• Odour trap height: 50 mm

- Lip seal fixed to the drain body
- System 100 Modular system

## **Description**

The drain body for Classic floor/bathroom drains is made of polymer and is equipped with a secure, reliably installed seal.

Variant

System: 100
Sealing water height: 50 mm
Discharge rate (l/s) with 20 mm backwater: 0,8